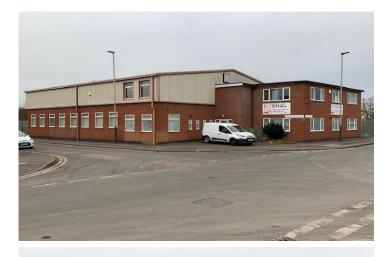

## Location

The property is located on the north side of Syston Street East just to the east of its junction with Curzon Street to the north of Dysart Way.

### Description

The property comprises a detached factory warehouse building of steel portal frame construction, attached to which is a two-storey office building of brick elevations beneath a flat roof, with a tarmacadam surfaced yard offering good parking and loading/unloading. It benefits from a new security alarm system.