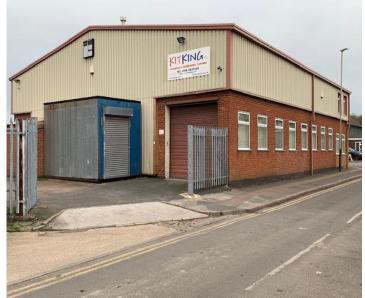

### Description

The property comprises a detached factory warehouse building of steel portal frame construction, attached to which is a two-storey office building of brick elevations beneath a flat roof, with a tarmacadam surfaced yard offering good parking and loading/unloading. It benefits from a new security alarm system.

The office element has been partly refurbished to include extensive LED lighting and new heating; this can either be completed before a new letting or left to a new tenant to complete to its own specification.