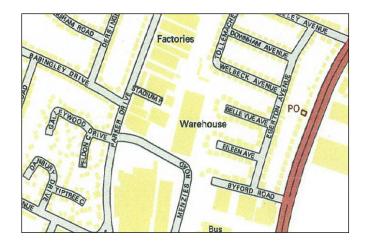

#### **LOCATION**

Stadium Place is situated approximately 1 mile to the north of Leicester City Centre and is conveniently situated directly off Parker Drive. The property is situated in a cul de sac position with a number of industrial units in the vicinity.