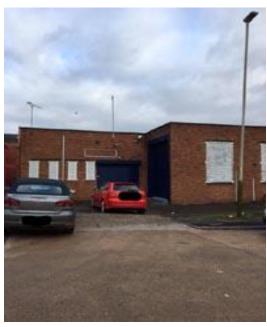

#### **DESCRIPTION**

This detached brick built property is situated in a popular location and offers single storey warehouse/industrial space with the added benefits of a large roller shutter loading door and further off road parking. A gas fired boiler and 2 new radiators have recently been added.

## **Externally**

The property has the benefit of 4/5 parking spaces to the front.