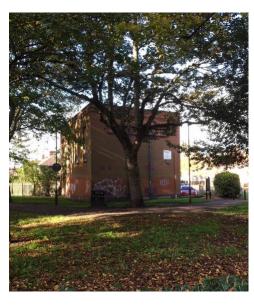

#### **DESCRIPTION**

The detached property is a former sub station but has been used as warehousing for over 20 years. It is split across two floors and has two separate entrances both with staircases leading to the upper floor.

#### **LOCATION**

Henley Road is situated within reach of Leicester city centre and the property is conveniently situated close to the junction of Henley Road and Fosse Road North, backing onto Fosse Recreation Ground.