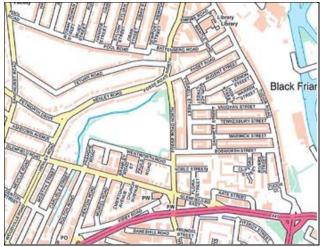

#### **LOCATION**

Henley Road is situated within reach of Leicester city centre and the property is conveniently situated close to the junction of Henley Road and Fosse Road North, backing onto Fosse Recreation Ground.