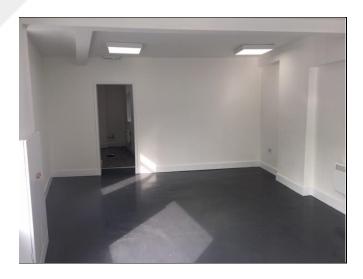

## **DESCRIPTION**

The premises comprise a fully refurbished ground floor lockup retail shop unit facing Stadon Road with a return frontage to Highfield Street.

It is arranged as follows: (dimensions are approximate)

Net internal frontage 3.50m (11ft 6in)
Widening at the rear to 5.00m (16ft 5in)
Maximum internal depth 7.20m (23ft 7in)

Net sales area 32 sqm (344 sqft)

Storage 4.31 sqm (46 sqft)

**Toilet** 

Small enclosed rear yard.