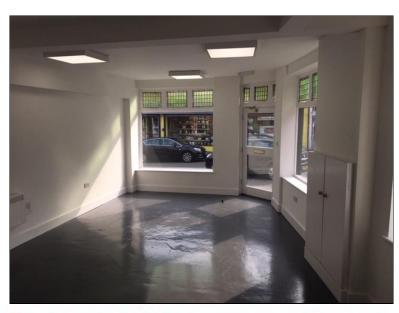

## **DESCRIPTION**

The premises comprise a fully refurbished ground floor lockup retail shop unit facing Stadon Road with a return frontage to Highfield Street.

It is arranged as follows: (dimensions are approximate)

Net internal frontage 3.50m (11ft 6in)
Widening at the rear to 5.00m (16ft 5in)
Maximum internal depth 7.20m (23ft 7in)

Net sales area 32 sqm (344 sqft)

Storage 4.31 sqm (46 sqft)

**Toilet** 

Small enclosed rear yard.