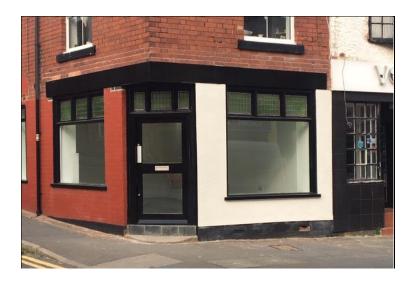

# TO LET LOCK-UP RETAIL SHOP

9 STADON ROAD ANSTEY LEICESTERSHIRE LE7 7AZ

- Just off The Nook, Anstey
- Close to large free public car park
- Corner location in established retail parade
- Net retail sales 29.20 sqm (314 sqft)
- Storage approx. 4.31 sqm (46 sqft)
- Fully refurbished
- £7,500 per annum exclusive

## **LOCATION**

The premises are located just off the The Nook in the centre of this commercially active village, approximately 3 miles to the north-west of Leicester city centre.

## **DESCRIPTION**

The premises comprise a fully refurbished ground floor lockup retail shop unit facing Stadon Road with a return frontage to Highfield Street.

It is arranged as follows: (dimensions are approximate)