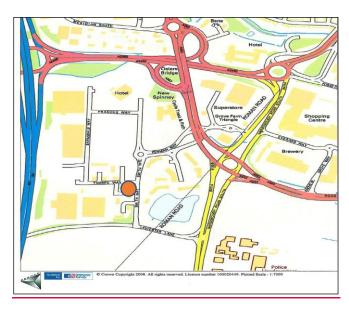

### **SITUATION**

The property is situated on the Grove Business Park at Junction 21 M1 adjacent to the Fosse Retail Park, Grove Farm Triangle and Meridian Business Park.

The Grove Park Triangle includes Sainsburys Superstore, Starbucks and Pizza Hut.

The business park is home to the Marriott Hotel and a number of well known corporate bodies.

Leicester City Centre is accessible via the A46 (Narborough Road) and the A563 outer distributor road runs immediately adjacent to the site providing access to all arterial routes around the city.