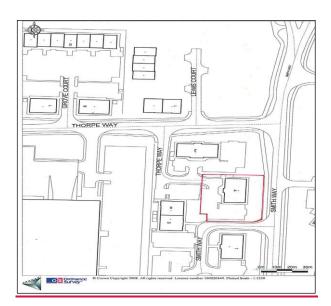

### **SITUATION**

The property is situated on the Grove Business Park at Junction 21 M1 adjacent to the Fosse Retail Park, Grove Farm Triangle and Meridian Business Park.

The Grove Park Triangle includes Sainsburys Superstore, Starbucks and Pizza Hut.