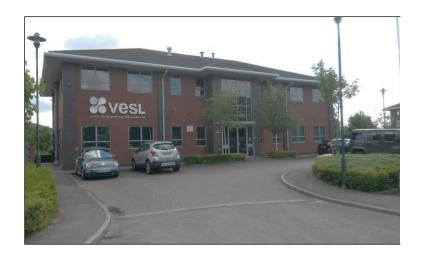

# TO LET OFFICES

4 THORPE WAY GROVE PARK LEICESTER LE19 1SU

- £85,000 per annum exclusive plus VAT
- Modern detached office building in highly regarded location close to M1 J21
- 548 sqm (5,897 sqft)
- 25/30 on-site car parking spaces

# **DESCRIPTION**

The property comprises a detached two storey purpose built modern office building benefitting from the following facilities:

- Suspended ceilings with LG3 lighting
- Disabled toilet
- Kitchenette facilities
- Comfort cooling
- Excellent on-site parking